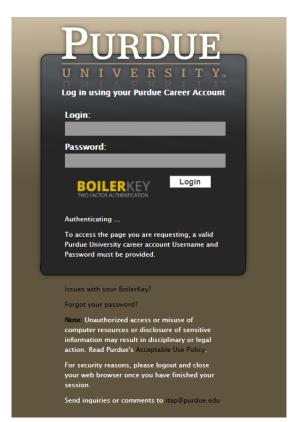

Please choose your campus to log in to Purdue University Brightspace.

2. You will be prompted to log in using BoilerKey. Note: if you are having issues with BoilerKey you will need to contact <a href="mailto:itap@purdue.edu">itap@purdue.edu</a>. VPEC Education is not able to assist you with BoilerKey issues.