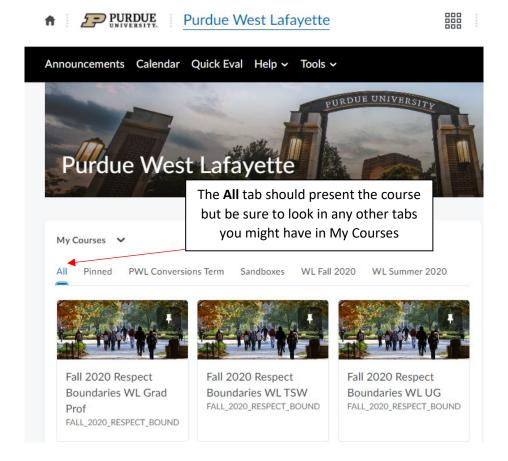

After you are logged in to Brightspace you should see "Fall 2020 Respect Boundaries WL..."
assigned to you. If you do not see it be sure to select any tabs you might have under My
Courses. Selecting the All tab should present the course.